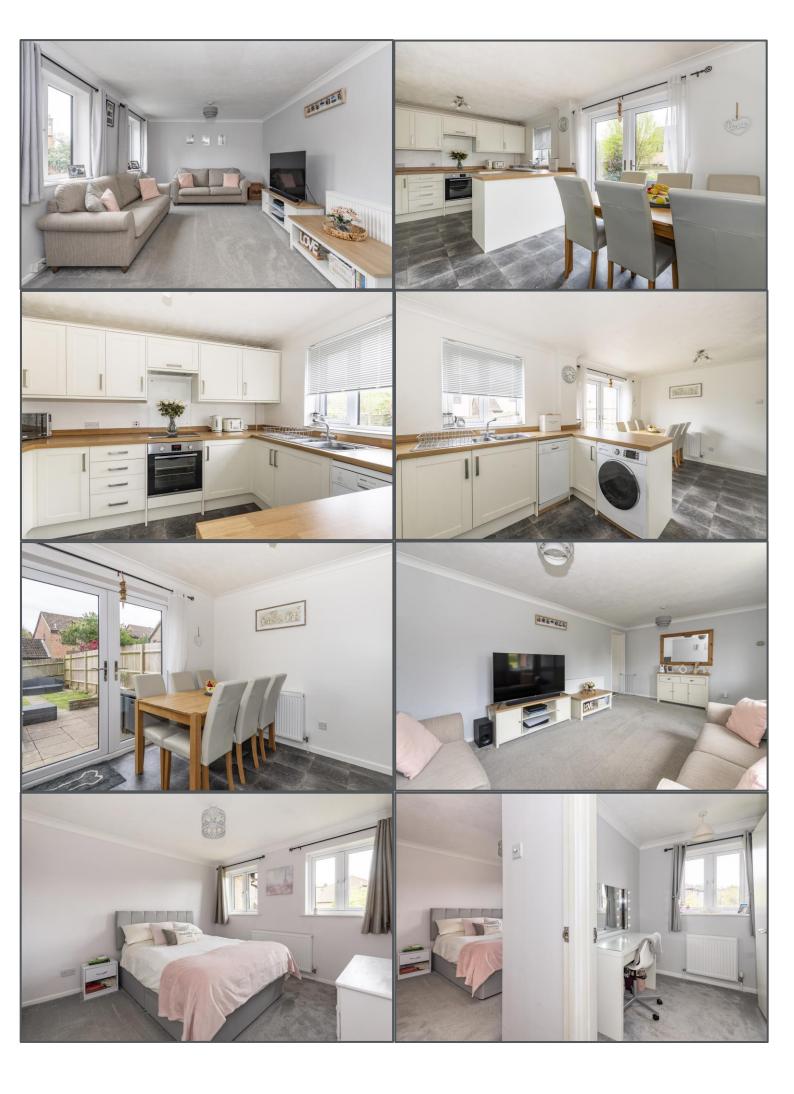

## Bridger Way, Crowborough, TN6 2XD

This modernised and well presented three-bedroom semi-detached home is located in a quiet cul-de-sac within walking distance of the town centre and Mainline Station. Set back from the road you enjoy your own driveway with parking for two cars and an integrated garage ideal for storage or additional parking. Through the front door you will find the handy porch perfect for your coats and shoes which opens on to the bright and spacious living room with a lovely outlook over the front garden. The beautiful kitchen diner is located to the rear of the house with plenty of space for entertaining and French doors leading to the garden. Upstairs there are two double bedrooms, a well-proportioned third bedroom and family bathroom with shower over bath. The rear garden is a generous but manageable size and is mostly laid to lawn with a paved area, perfect for those sunny summer evenings. The property is situated within a cul-de-sac position on this popular and much sought after development of Montargis. Crowborough provides good shopping facilities, plenty of primary schools and a large secondary school, and a main line rail service at nearby Jarvis Brook with service of trains to London in about an hour. The property also gives easy access to the spa town of Royal Tunbridge Wells with its more comprehensive facilities which is about 7 miles distance whilst the coast at both Brighton and Eastbourne can be reached in about one hours drive.