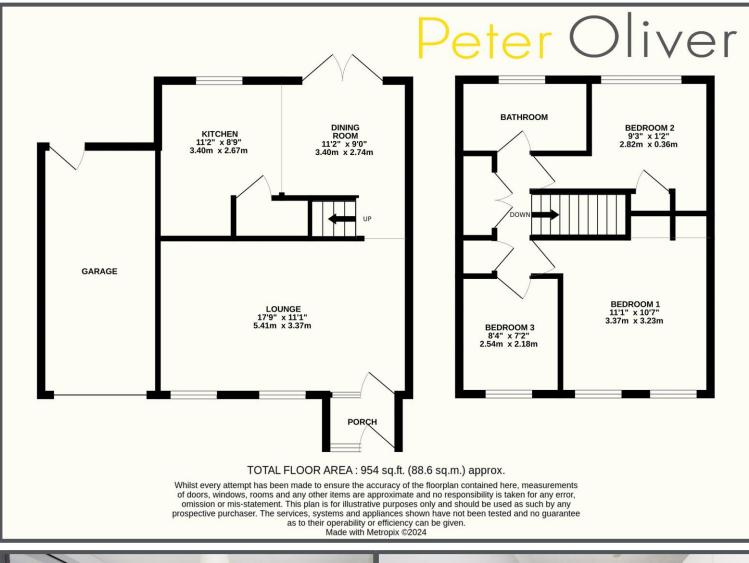

## Bridger Way, Crowborough, TN6 2XD

This modernised and well presented three-bedroom semi-detached home is located in a quiet cul-de-sac within walking distance of the town centre and Mainline Station. Set back from the road you enjoy your own driveway with parking for two cars and an integrated garage ideal for storage or additional parking. Through the front door you will find the handy porch perfect for your coats and shoes which opens on to the bright and spacious living room with a lovely outlook over the front garden. The beautiful kitchen diner is located to the rear of the house with plenty of space for entertaining and French doors leading to the garden. Upstairs there are two double bedrooms, a well-proportioned third bedroom and family bathroom with shower over bath. The rear garden is a generous but manageable size and is mostly laid to lawn with a paved area, perfect for those sunny summer evenings. The property is situated within a cul-de-sac position on this popular and much sought after development of Montargis. Crowborough provides good shopping facilities, plenty of primary schools and a large secondary school, and a main line rail service at nearby Jarvis Brook with service of trains to London in about an hour. The property also gives easy access to the spa town of Royal Tunbridge Wells with its more comprehensive facilities which is about 7 miles distance whilst the coast at both Brighton and Eastbourne can be reached in about one hours drive.