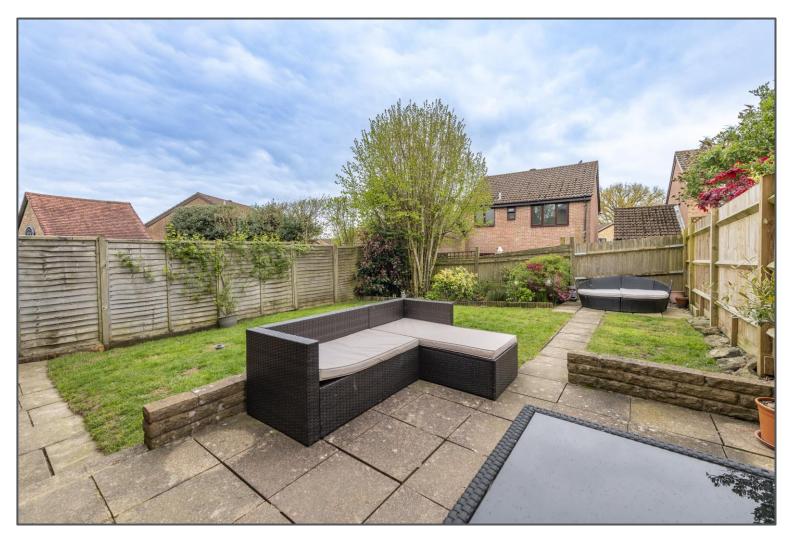

## Bridger Way, Crowborough, TN6 2XD

This modernised and well presented three-bedroom semi-detached home is located in a quiet cul-de-sac within walking distance of the town centre and Mainline Station. Set back from the road you enjoy your own driveway with parking for two cars and an integrated garage ideal for storage or additional parking. Through the front door you will find the handy porch perfect for your coats and shoes which opens on to the bright and spacious living room with a lovely outlook over the front garden. The beautiful kitchen diner is located to the rear of the house with plenty of space for entertaining and French doors leading to the garden. Upstairs there are two double bedrooms, a well-proportioned third bedroom and family bathroom with shower over bath. The rear garden is a generous but manageable size and is mostly laid to lawn with a paved area, perfect for those sunny summer evenings. The property is situated within a cul-de-sac position on this popular and much sought after development of Montargis. Crowborough provides good shopping facilities, plenty of primary schools and a large secondary school, and a main line rail service at nearby Jarvis Brook with service of trains to London in about an hour. The property also gives easy access to the spa town of Royal Tunbridge Wells with its more comprehensive facilities which is about 7 miles distance whilst the coast at both Brighton and Eastbourne can be reached in about one hours drive.